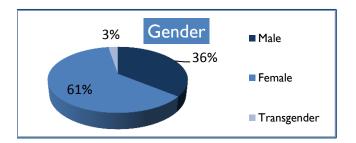

## YIT Descriptive Data: Who Are We Serving? Intake sample includes 39 young adults from Brattleboro.+

| Age | Mean | SD <sup>++</sup> | Range      |
|-----|------|------------------|------------|
|     | 19.1 | 1.2              | 16 to 21.5 |

| Race/Ethnicity                                                  | n  | Intake |  |  |
|-----------------------------------------------------------------|----|--------|--|--|
| White                                                           | 30 | 77%    |  |  |
| African American                                                | 2  | 5%     |  |  |
| American Indian/Alaskan Native                                  | 2  | 5%     |  |  |
| Asian                                                           | 0  | 0%     |  |  |
| Belonging to more than I race                                   | 5  | 13%    |  |  |
|                                                                 |    |        |  |  |
| Not of Hispanic, Latino, Spanish origin                         | 34 | 87%    |  |  |
| Hispanic, Latino, or Spanish*                                   | 4  | 10%    |  |  |
| *3% missing data for Race/Ethnicity & Hispanic, Latino, Spanish |    |        |  |  |