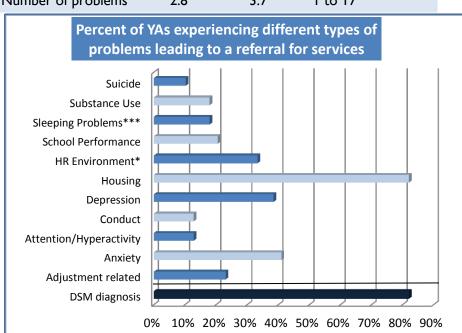

Problems Leading to Referral for Services

Mean SD Range
Number of problems 2.8 3.7 I to 17

<sup>&</sup>lt;sup>+</sup>Sample size in any given category may vary due to missing data.

TSD = standard deviation

<sup>\*</sup>Includes any type of high risk environment

<sup>\*\*</sup>Sleep problems replaced Learning disability due to rate of occurrence.

<sup>\*\*\*</sup>A number of MH agencies also provide substance abuse treatment