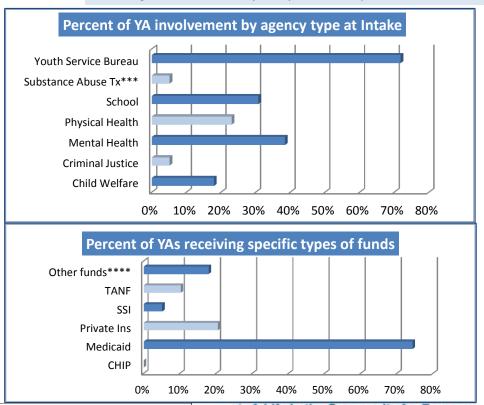

<sup>\*</sup>Includes any type of high risk environment

<sup>\*\*</sup>Sleep problems replaced Learning disability due to rate of occurrence.

<sup>\*\*\*</sup>A number of MH agencies also provide substance abuse treatment

<sup>\*\*\*\*</sup>Other funds primarily include Reach Up, 3 Squares, and VHAP.