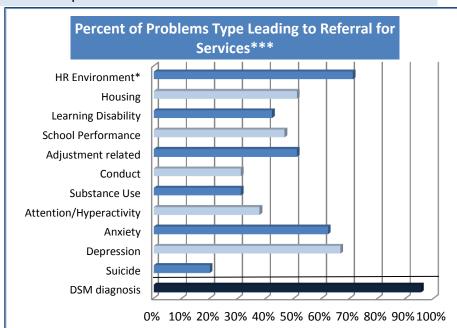

## Problems Leading to Referral for Services

Mean SD Range
Number of problems 5.9 2.9 0 to 11

<sup>\*</sup>Sample size in any given category may vary due to missing data.

<sup>\*\*</sup>SD = standard deviation

<sup>\*</sup>Note: includes any type of high risk environment

<sup>\*\*</sup>Note: A number of MH agencies also provide substance abuse treatment

| ***40% & 33% of young adults were also rated as experiencing Sleeping Problems & Maltreatment respectively. |  |  |
|-------------------------------------------------------------------------------------------------------------|--|--|
|                                                                                                             |  |  |
|                                                                                                             |  |  |
|                                                                                                             |  |  |
|                                                                                                             |  |  |
|                                                                                                             |  |  |
|                                                                                                             |  |  |
|                                                                                                             |  |  |
|                                                                                                             |  |  |
|                                                                                                             |  |  |
|                                                                                                             |  |  |
|                                                                                                             |  |  |
|                                                                                                             |  |  |
|                                                                                                             |  |  |
|                                                                                                             |  |  |
|                                                                                                             |  |  |
|                                                                                                             |  |  |
|                                                                                                             |  |  |
|                                                                                                             |  |  |
|                                                                                                             |  |  |
|                                                                                                             |  |  |
|                                                                                                             |  |  |
|                                                                                                             |  |  |
|                                                                                                             |  |  |
|                                                                                                             |  |  |
|                                                                                                             |  |  |
|                                                                                                             |  |  |
|                                                                                                             |  |  |
|                                                                                                             |  |  |
|                                                                                                             |  |  |
|                                                                                                             |  |  |
|                                                                                                             |  |  |