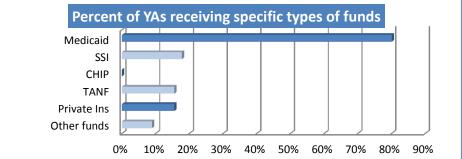

-|
| White                                                | 41 | 91%    |
| African American                                     | 0  | 0%     |
| American Indian/Alaskan Native                       | 0  | 0%     |
| Asian                                                | 0  | 0%     |
| Belonging to more than I race                        | 4  | 9%     |
|                                                      |    |        |
| Not of Hispanic, Latino, Spanish origin              | 40 | 89%    |
| Hispanic, Latino, or Spanish*                        | 3  | 7%     |
| *10 missing data for whather Hispanis Latine Spanish |    |        |

\*4% missing data for whether Hispanic, Latino, Spanish

## Problems Leading to Referral for Services

Mean SD Range
Number of problems 5.9 2.9 0 to 11











<sup>\*</sup>Sample size in any given category may vary due to missing data.

<sup>\*\*</sup>SD = standard deviation

<sup>\*</sup>Note: includes any type of high risk environment

<sup>\*\*</sup>Note: A number of MH agencies also provide substance abuse treatment

| ***40% & 33% of young adults were also rated as experiencing Sleeping Problems & Maltreatment respectively. |  |  |
|-------------------------------------------------------------------------------------------------------------|--|--|
|                                                                                                             |  |  |
|                                                                                                             |  |  |
|