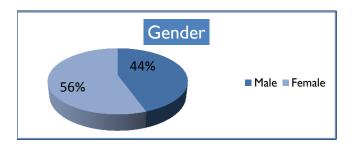

## YIT Descriptive Data: Who Are We Serving?

Intake sample includes 45 young adults from Barre.<sup>+</sup>

| Age | Mean | SD <sup>++</sup> | Range      |
|-----|------|------------------|------------|
|     | 19.5 | 1.2              | 16 to 20.7 |