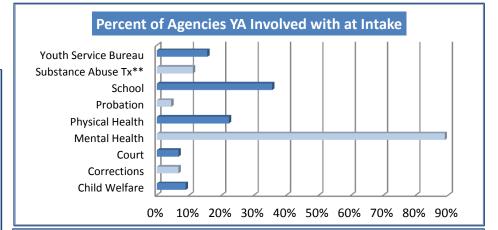

---|
| White                                                | 41 | 91%    |
| African American                                     | 0  | 0%     |
| American Indian/Alaskan Native                       | 0  | 0%     |
| Asian                                                | 0  | 0%     |
| Belonging to more than I race                        | 4  | 9%     |
|                                                      |    |        |
| Not of Hispanic, Latino, Spanish origin              | 40 | 89%    |
| Hispanic, Latino, or Spanish*                        | 3  | 7%     |
| *10 missing data for whather Hispanis Latine Spanish |    |        |

\*4% missing data for whether Hispanic, Latino, Spanish

## Problems Leading to Referral for Services

Mean SD Range
Number of problems 5.9 2.9 0 to 11











<sup>\*</sup>Sample size in any given category may vary due to missing data.

<sup>\*\*</sup>SD = standard deviation

<sup>\*</sup>Note: includes any type of high risk environment

<sup>\*\*</sup>Note: A number of MH agencies also provide substance abuse treatment

| ***40% & 33% of young adults were also rated as experiencing Sleeping Problems & Maltreatment respectively. |  |  |
|-------------------------------------------------------------------------------------------------------------|--|--|
|                                                                                                             |  |  |
|                                                                                                             |  |  |
|